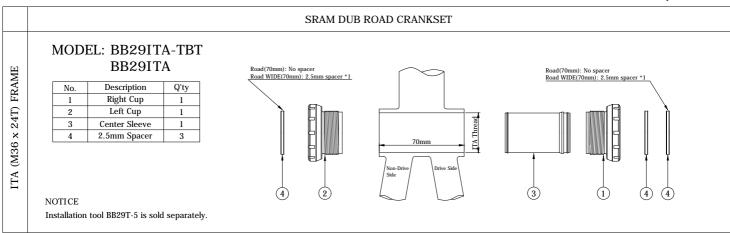

the bottom bracket. Improperly attached cranks can become detached from the bicycle and serious injury can result. Never ride a bicycle with improperly attached

AFTER RIDING:

• When cleaning the bottom bracket, only use mild soap and water. Never spray the bottom bracket with high-pressure water. Water can enter the bottom bracket and cause it to wear prematurely.

All TOKEN products are guaranteed against defects in materials or workmanship for two (2) years from the original date of purchase. This warranty applies to the original owner only and is not transferable. The warranty is considered void if resold. The warranty does not cover normal wear and tear or damage from abuse. Please see our website or contact your local dealer or distributor for more details.

www.tokenproducts.com