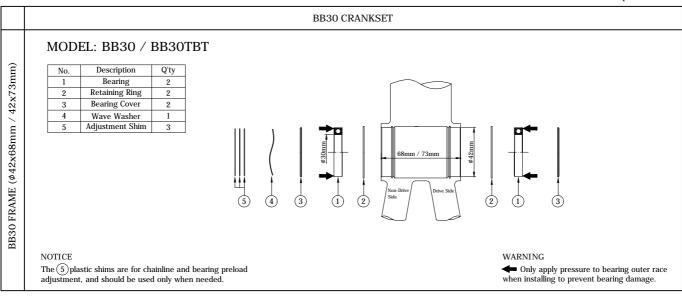

Improperly attached cranks can become detached from the bicycle and serious injury can result. Never ride a bicycle with improperly attached cranks.

AFTER RIDING:

• When cleaning the bottom bracket, only use mild soap and water. Never spray the bottom bracket with high-pressure water. Water can enter the bottom bracket and cause it to wear prematurely. WARRANTY:

All TOKEN products are guaranteed against defects in materials or workmanship for two (2) years from the original date of purchase. This warranty applies to the original owner only and is not transferable. The warranty is considered void if resold. The warranty does not cover normal wear and tear or damage from abuse. Please see our website or contact your local dealer or distributor for more details.

## www.tokenproducts.com



2018-Nov