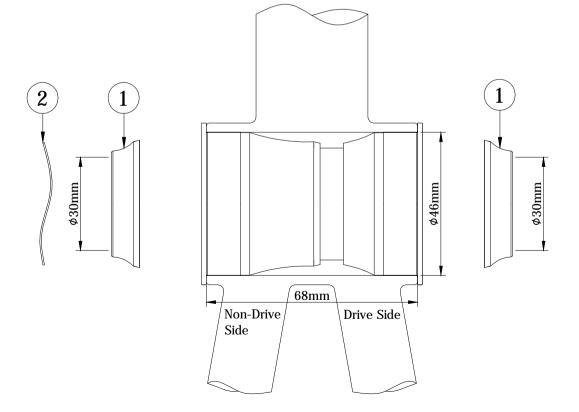

| No. | Description | Q'ty |
|-----|-------------|------|
| 1   | Side Cover  | 2    |
| 2   | Wave Washer | 1    |