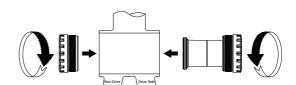

Step 1 Install any necessary spacer or adaptor, according to chart.

Step 2

Thread the cups into the frame using BB tool, ensuring they are tightened according to the direction arrows on the bottom bracket. Step 3

Use a torque wrench to tighten to 35-50 N.m (310-443 in-lb)

www.tokenproducts.com