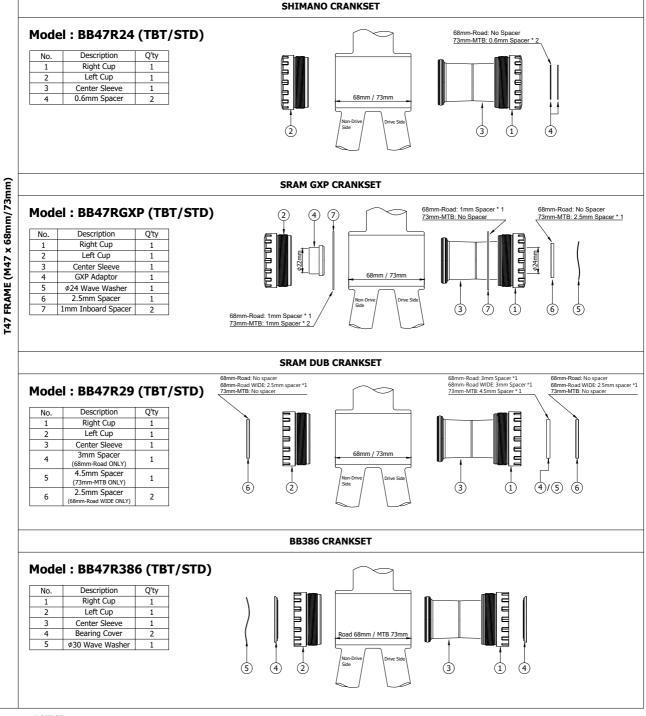

Step 1 Install any necessary spacer or adaptor, according to chart.

Step 2

Thread the cups into the frame using BB tool, ensuring they are tightened according to the direction arrows on the bottom bracket. Step 3