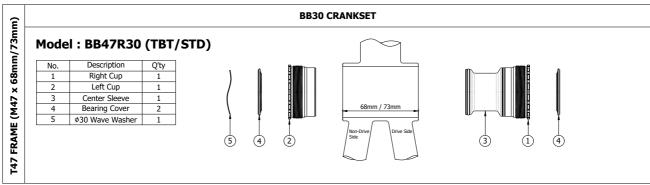

Step 1 Install any necessary spacer or adaptor, according to chart.

Step 2

Thread the cups into the frame using BB tool, ensuring they are tightened according to the direction arrows on the bottom bracket. Step 3