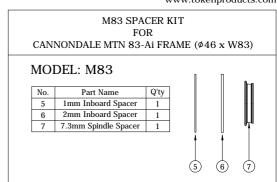

## **BB Spacer Kit Installation Instructions**

- IMPORTANT NOTICE:

  Do not alter this product in any way as it can cause unseen damage. Any modifications to this product will void the warranty.

  TOKEN suggests taking your bottom bracket to your local authorized TOKEN dealer for installation, service and adjustments.