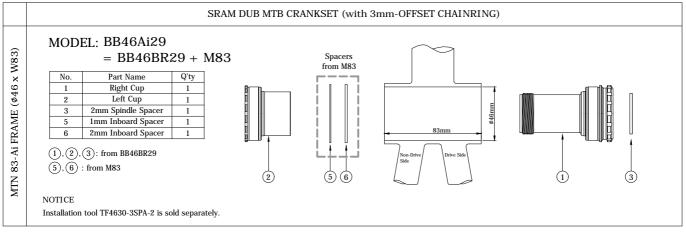

racket. Improperly attached cranks can become detached from the bicycle and serious injury can result. Never ride a bicycle with improperly attached

AFTER RIDING:

When cleaning the bottom bracket, only use mild soap and water. Never spray the bottom bracket with high-pressure water. Water can enter the bottom bracket and cause it to wear prematurely. WARRANTY:

All TOKEN products are guaranteed against defects in materials or workmanship for two (2) years from the original date of purchase. This warranty applies to the original owner only and is not transferable. The warranty is considered void if resold. The warranty does not cover normal wear and tear or damage from abuse. Please see our website or contact your local dealer or distributor for more details

www.tokenproducts.com