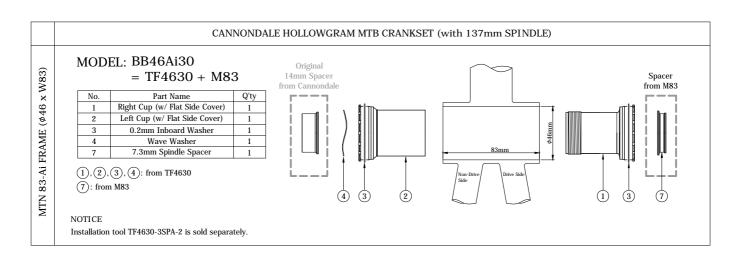

## **BB Spacer Kit Installation Instructions**

- IMPORTANT NOTICE:

  Do not alter this product in any way as it can cause unseen damage. Any modifications to this product will void the warranty.

  TOKEN suggests taking your bottom bracket to your local authorized TOKEN dealer for installation, service and adjustments.