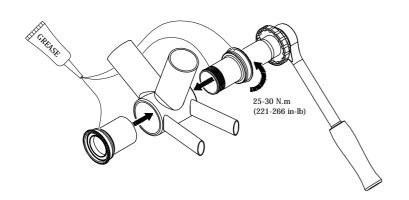

  Read the user's guide before installation and use. Follow all instructions carefully. If you have any questions, don't ride the bike. Take it to your local TOKEN dealer for assistance.
- BEFORE RIDING
- Check that there is no side-to-side movement in the bottom bracket. Also check that the cranks spin smoothly. If there is movement or the bottom bracket is not smooth, take the bicycle to your local TOKEN • Ensure that the cranks are firmly attached to the bottom bracket. Improperly attached cranks can become detached from the bicycle and serious injury can result. Never ride a bicycle with improperly attached