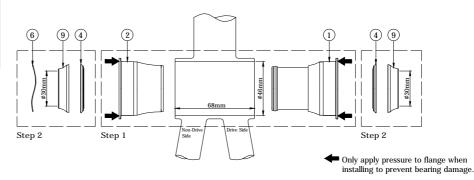

#### MODEL: PF30P+BB386R30 PF30AP+BB386R30

| No. | Description      | Q'ty |
|-----|------------------|------|
| 1   | Right Cup        | 1    |
| 2   | Left Cup         | 1    |
| 4   | Ø30mm Side Cover | 2    |
| 6   | Wave Washer      | 1    |
| 9   | Side Cover       | 2    |