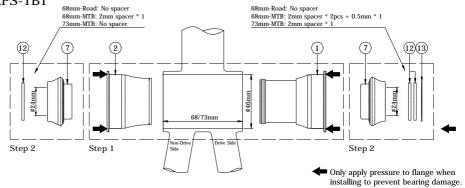

#### MODEL: PF30PS/PF30PS-TBT PF30APS/PF30APS-TBT

| No. | Description      | Q'ty |
|-----|------------------|------|
| 1   | Right Cup        | 1    |
| 2   | Left Cup         | 1    |
| 7   | Ø24mm Side Cover | 2    |
| 12  | 2mm Spacer       | 3    |
| 13  | 0.5mm Spacer     | 1    |

Step 1
Apply pressure to flange to install the 1 and 2 cups.
Step 2
Insert 7 side covers.

SHI MANO CRANKSET

SRAM GXP CRANKSET (DOUBLE ROAD ONLY)

BB386 CRANKSET

BB30 CRANKSET (ROAD ONLY)