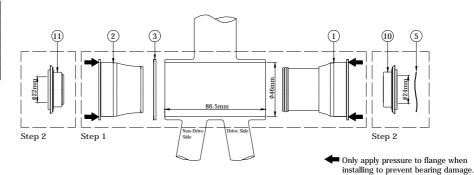

#### MODEL: BB386PR/BB386PR-TBT BB386APR/BB386APR-TBT

| No. | Description       | Q'ty |
|-----|-------------------|------|
| 1   | Right Cup         | 1    |
| 2   | Left Cup          | 1    |
| 3   | 2mm Spacer        | 1    |
| 5   | Wave Washer       | 1    |
| 10  | Ø24mm Side Cover  | 1    |
| 11  | \$22mm Side Cover | 1    |

Step 1 Apply pressure to flange to install the (1) and (2) cups. Step 2 Insert (10) and (11) side covers.