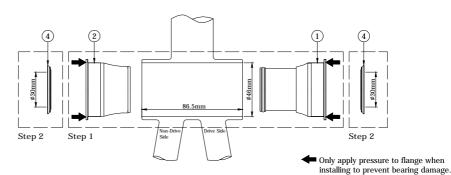

### MODEL: PF30P/PF30P-TBT PF30AP/PF30AP-TBT

| No. | Description     | Q'ty |
|-----|-----------------|------|
| 1   | Right Cup       | 1    |
| 2   | Left Cup        | 1    |
| 4   | Ø30mmSide Cover | 2    |

 $\begin{array}{c} \text{Step 1} \\ \text{Apply pressure to flange} \\ \text{to install the } \underbrace{1}_{} \text{ and } \underbrace{2}_{} \text{ cups.} \\ \text{Step 2} \\ \text{Insert } \underbrace{4}_{} \text{ side covers.} \end{array}$ 

## MODEL: PF30P/PF30P-TBT PF30AP/PF30AP-TBT

| No. | Description      | Q'ty |
|-----|------------------|------|
| 1   | Right Cup        | 1    |
| 2   | Left Cup         | 1    |
| 4   | Ø30mm Side Cover | 2    |

Step 1
Apply pressure to flange to install the 1 and 2 cups. Step 2
Insert 4 side covers.