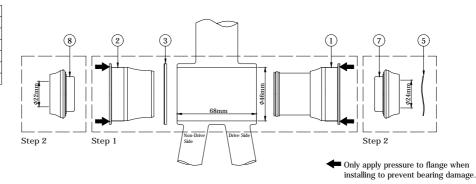

### MODEL: PF30PR/PF30PR-TBT PF30APR/PF30APR-TBT

| No. | Description      | Q'ty |
|-----|------------------|------|
| 1   | Right Cup        | 1    |
| 2   | Left Cup         | 1    |
| 3   | 2mm Spacer       | 1    |
| 5   | Wave Washer      | 1    |
| 7   | Ø24mm Side Cover | 1    |
| 8   | Ø22mm Side Cover | 1    |

Step 1
Apply pressure to flange to install the 1 and 2 cups.
Step 2
Insert 7 and 8 side covers.