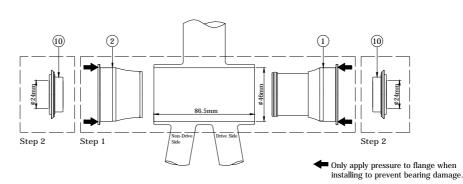

#### MODEL: BB386PS/BB386PS-TBT BB386APS/BB386APS-TBT

| No. | Description      | Q'ty |
|-----|------------------|------|
| 1   | Right Cup        | 1    |
| 2   | Left Cup         | 1    |
| 10  | Ø24mm Side Cover | 2    |

Step 1 Apply pressure to flange to install the  $\bigcirc$  and  $\bigcirc$  cups. Step 2 Insert  $\bigcirc$  side covers.

SHIMANO CRANKSET (ROAD ONLY)

SRAM GXP CRANKSET (DOUBLE ROAD ONLY)

BB386 CRANKSEI