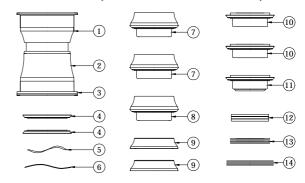

#### MODEL: BB386PS/BB386PS-TBT BB386APS/BB386APS-TBT

| No. | Description      | Q'ty |
|-----|------------------|------|
| 1   | Right Cup        | 1    |
| 2   | Left Cup         | 1    |
| 10  | Ø24mm Side Cover | 2    |

#### MODEL: BB386PR/BB386PR-TBT BB386APR/BB386APR-TBT

| No. | Description       | Q'ty |
|-----|-------------------|------|
| 1   | Right Cup         | 1    |
| 2   | Left Cup          | 1    |
| 3   | 2mm Spacer        | 1    |
| 5   | Wave Washer       | 1    |
| 10  | Ø24mm Side Cover  | 1    |
| 11  | \$22mm Side Cover | 1    |

### MODEL: PF30P/PF30P-TBT PF30AP/PF30AP-TBT

| No. | Description     | Q'ty |
|-----|-----------------|------|
| 1   | Right Cup       | 1    |
| 2   | Left Cup        | 1    |
| 4   | Ø30mmSide Cover | 2    |

#### MODEL: PF30PS/PF30PS-TBT PF30APS/PF30APS-TBT

| No. | Description      | Q'ty |
|-----|------------------|------|
| 1   | Right Cup        | 1    |
| 2   | Left Cup         | 1    |
| 7   | Ø24mm Side Cover | 2    |
| 12  | 2mm Spacer       | 3    |
| 13  | 0.5mm Spacer     | 1    |

### MODEL: PF30PR/PF30PR-TBT PF30APR/PF30APR-TBT

| No. | Description      | Q'ty |
|-----|------------------|------|
| 1   | Right Cup        | 1    |
| 2   | Left Cup         | 1    |
| 3   | 2mm Spacer       | 1    |
| 5   | Wave Washer      | 1    |
| 7   | Ø24mm Side Cover | 1    |
| 8   | Ø22mm Side Cover | 1    |

#### MODEL: PF30P+BB386R30 PF30AP+BB386R30

| No. | Description      | Q'ty |
|-----|------------------|------|
| 1   | Right Cup        | 1    |
| 2   | Left Cup         | 1    |
| 4   | Ø30mm Side Cover | 2    |
| 6   | Wave Washer      | 1    |
| 9   | Side Cover       | 2    |

## MODEL: PF30P/PF30P-TBT PF30AP/PF30AP-TBT

| No. | Description      | Q'ty |
|-----|------------------|------|
| 1   | Right Cup        | 1    |
| 2   | Left Cup         | 1    |
| 4   | Ø30mm Side Cover | 2    |