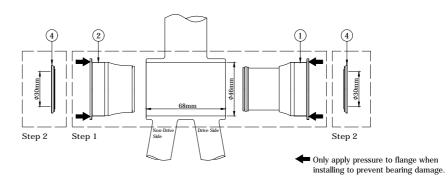

## MODEL: PF30P/PF30P-TBT PF30AP/PF30AP-TBT

| No. | Description      | Q'ty |
|-----|------------------|------|
| 1   | Right Cup        | 1    |
| 2   | Left Cup         | 1    |
| 4   | Ø30mm Side Cover | 2    |

Step 1
Apply pressure to flange to install the 1 and 2 cups. Step 2
Insert 4 side covers.