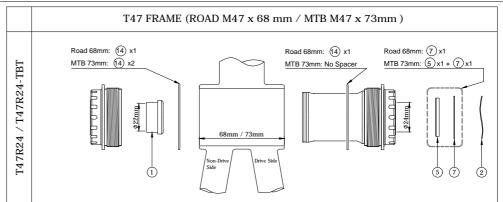

# MODEL: R247

| No. | Description           | Q'ty |
|-----|-----------------------|------|
| 1   | GXP Adaptor           | 1    |
| 2   | Wave Washer           | 1    |
| 5   | Outboard 2.5mm spacer | 1    |
| 7   | 0.6mm spacer          | 1    |
| 14  | 1mm spacer            | 3    |

For use with: T47R24 / T47R24-TBT / T47V24 / T47V24-TBT