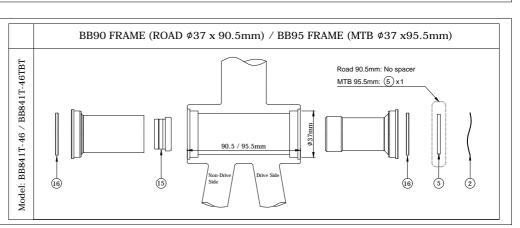

## MODEL: R248

| No. | Description           | Q'ty |
|-----|-----------------------|------|
| 2   | Wave Washer           | 1    |
| 5   | Outboard 2.5mm spacer | 1    |
| 15  | GXP Adaptor           | 1    |
| 16  | 2.2mm Side Cover      | 2    |

For use with: BB3724