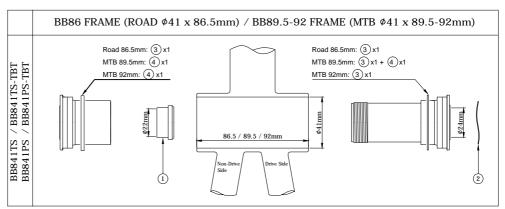

abuse. Please see our website or contact your local dealer or distributor for more details.

www.tokenproducts.com

(PSMGXP-B)

## MODEL: R241

| No. | Description           | Q'ty |
|-----|-----------------------|------|
| 1   | GXP Adaptor           | 1    |
| 2   | Wave Washer           | 1    |
| 3   | 1mm Spacer            | 2    |
| 4   | Inboard 2.5mm Spacer  | 2    |
| 5   | Outboard 2.5mm Spacer | 1    |
| 6   | 2 mm Spacer           | 1    |
| 7   | 0.6mm Spacer          | 3    |

For use with:

BB841TS-41/BB841TS-41TBT BB841PS/BB841PS-TBT BB86P/BB86P-TBT/BB90

Note: BB86P / BB86P-TBT is NOT compatible with SRAM GXP MTB cranksets. Attemp to use this product with GXP MTB cranksets by modification or adding spacers will lead to poor fitment, potential harm and void of warranty.







# MODEL: R234

| No. | Description         | Q'ty |
|-----|---------------------|------|
| 1   | GXP Adaptor         | 1    |
| 2   | Wave Washer         | 1    |
| 8   | 2.5mm Spacer        | 2    |
| 9   | 1mm Spacer          | 1    |
| 17  | Outboard 2mm Spacer | 1    |

For use with: TK877EX / TK877-TBT / TK878EX / TK878-TBT / TK877ITA

|                                                            | BSA 1.37" x 24T FRAME (ROAD 68mm / MTB 73mm)<br>/ ITA M36 x 24T FRAME (ROAD 70mm)