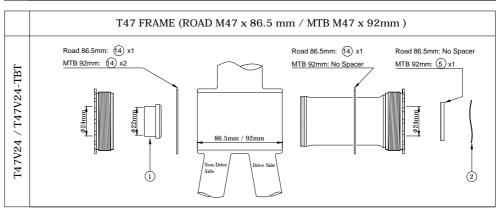

# MODEL: R247

| No. | Description           | Q'ty |
|-----|-----------------------|------|
| 1   | GXP Adaptor           | 1    |
| 2   | Wave Washer           | 1    |
| 5   | Outboard 2.5mm spacer | 1    |
| 7   | 0.6mm spacer          | 1    |
| 14  | 1mm spacer            | 3    |

For use with: T47R24 / T47R24-TBT / T47V24 / T47V24-TBT