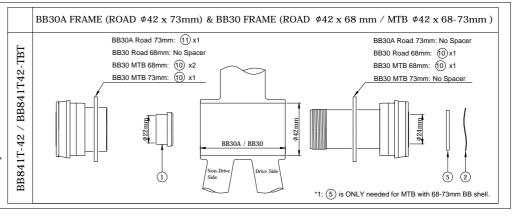

For use with:

BB841T-42 / BB841T-42TBT

/~BB841T-42A~/~BB841T-42ATBT

/ BB30A / BB30A-TBT

/ BB30A2 / BB30A2-TBT