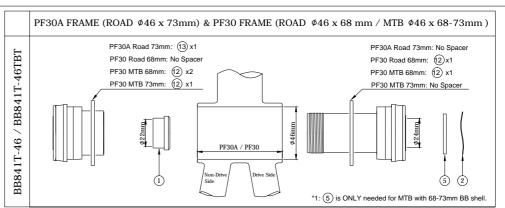

## MODEL: R246

| No. | Description           | Q'ty |
|-----|-----------------------|------|
| 1   | GXP Adaptor           | 1    |
| 2   | Wave Washer           | 1    |
| 5   | Outboard 2.5mm spacer | 1    |
| 12  | Inboard 2.5mm spacer  | 3    |
| 13  | 2mm spacer            | 1    |

For use with:

BB841T-46 / BB841T-46TBT / BB841T-46A / BB841T-46ATBT