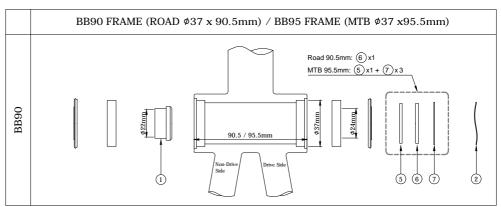

use. Please see our website or contact your local dealer or distributor for more details.

www.tokenproducts.com

(PSMGXP-B)

## MODEL: R241

| No. | Description           | Q'ty |
|-----|-----------------------|------|
| 1   | GXP Adaptor           | 1    |
| 2   | Wave Washer           | 1    |
| 3   | 1mm Spacer            | 2    |
| 4   | Inboard 2.5mm Spacer  | 2    |
| 5   | Outboard 2.5mm Spacer | 1    |
| 6   | 2 mm Spacer           | 1    |
| 7   | 0.6mm Spacer          | 3    |

For use with:

BB841TS-41/BB841TS-41TBT BB841PS/BB841PS-TBT BB86P/BB86P-TBT/BB90

Note: BB86P / BB86P-TBT is NOT compatible with SRAM GXP MTB cranksets. Attemp to use this product with GXP MTB cranksets by modification or adding spacers will lead to poor fitment, potential harm and void of warranty.







# MODEL: R234

| No. | Description         | Q'ty |
|-----|---------------------|------|
| 1   | GXP Adaptor         | 1    |
| 2   | Wave Washer         | 1    |
| 8   | 2.5mm Spacer        | 2    |
| 9   | 1mm Spacer          | 1    |
| 17  | Outboard 2mm Spacer | 1    |

For use with: TK877EX / TK877-TBT / TK878EX / TK878-TBT / TK877ITA

|                                                            | BSA 1.37" x 24T FRAME (ROAD 68mm / MTB 73mm)<br>/ ITA M36 x 24T FRAME (ROAD 70mm)