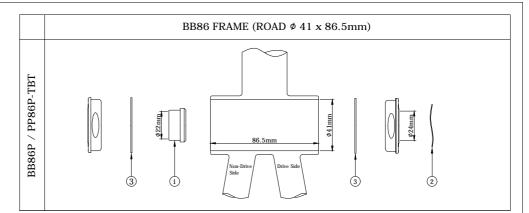

For use with:

BB841TS-41/BB841TS-41TBT BB841PS/BB841PS-TBT BB86P/BB86P-TBT/BB90

Note: BB86P / BB86P-TBT is NOT compatible with SRAM GXP MTB cranksets. Attemp to use this product with GXP MTB cranksets by modification or adding spacers will lead to poor fitment, potential harm and void of warranty.