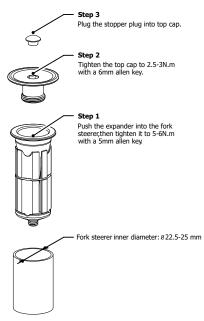

## BEFORE INSTALLATION:

Make sure your stem / spacer / fork steerer configuration, as well as the inner diameter of the steerer meets the picture shown above. Failure to follow this could cause improper installation which can lead to serious injury.